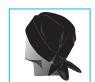

## FEATURES AND BENEFITS

- Cooling Cap with Evaporative Cooling Brow Band
- Adjustable ties at the nape of the neck
- Ideal for wearing under a helmet, hard hat or alone
- When wet, stays cool while you are active
- Absorbent when dry, perfect for absorbing moisture and sweat
- Use for hours at a time, simply re-wet to reactivate
- Lightweight and durable
- Machine washable cooling ability is not affected, reuse again and again

## **PRODUCT DETAILS**

Materials: 100% Polyester with cooling brow band Size: One size fits most