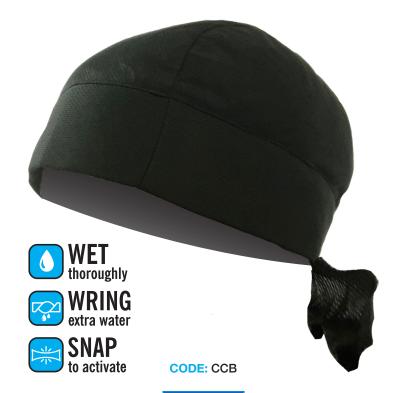

## **ACTIVATION**

- 1. Submerge the THORZT Cooling Scarf in any temperature water and let it soak for 1 to 3 minutes.
- Wring out the excess water, leaving it nice and moist.
- 3. Snap to activate.

CODE: CCRB